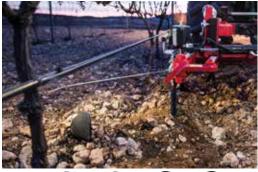

### Exclusivity

- The exclusive undervine weeder that combines the "parallelogram-radial" movement.
- Faster, safer and endowed with unmatched versatility thanks to its triple tool holder.
- The adjustable and progressive electronic sensor allows a safe working under plants from 1 cm diameter, the parallelogram moves at right time to save the plant.