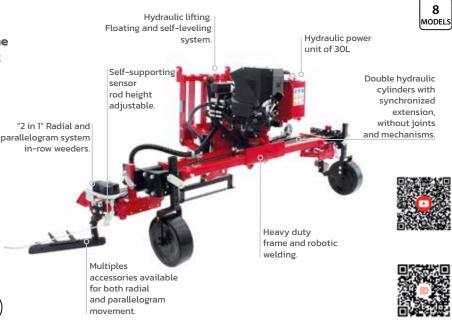

# ID-ROLL

Reversible frame with fingerhoe and star roller. Design for a perfect elimination of small weeds between plants formed in rows.

adjustable.

Self-supporting

2 in 1 Radial and parallelogram system in row weeders.

sensor height

adjustable

# FRONT-XL

Front special frame for fruit trees equipped with 1 in-row weeder.

Designed for the tillage and weeding of fruit and olive trees rows-formed.

in high tensile

steel.

Easy sensor adjustment.

Hydraulic lifting.

Extendable hoses

holder

wheels Hydraulic extension 1,2 m directly to the tractor.

Fast and easy installation

Floating and self-

leveling system.

1 MODEL

MODEL

with floating system.

Swivel

rod height adiustable.

1

MODEL

Strong frame

and robotic

# ID-XL

**Reversible special frame for fruit trees** equipped with 1 in-row weeder. Designed for the tillage and weeding of fruit and olive trees rows-formed.

Extendable

Hydraulic power unit with pump