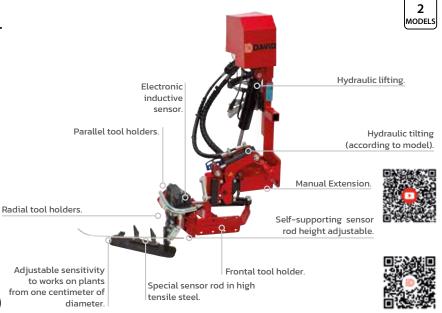

sensor height

adjustable

# FRONT-XL

Front special frame for fruit trees equipped with 1 in-row weeder.

Designed for the tillage and weeding of fruit and olive trees rows-formed.

in high tensile

steel.

Easy sensor adjustment.

Hydraulic lifting.

Extendable hoses

holder

wheels Hydraulic extension 1,2 m directly to the tractor.

Fast and easy installation

Floating and self-

leveling system.

1 MODEL

MODEL

rod height adiustable.

1

MODEL

Strong frame

and robotic