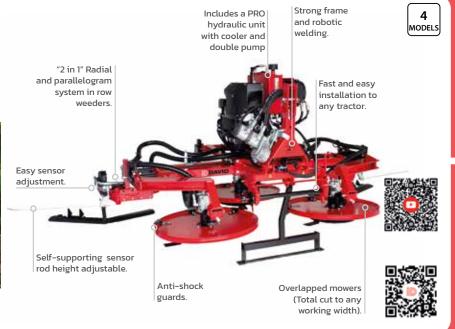

# ID-ROLL

Reversible frame with fingerhoe and star roller. Design for a perfect elimination of small weeds between plants formed in rows.

adjustable.

Self-supporting

2 in 1 Radial and parallelogram system in row weeders.

sensor height

adjustable

# FRONT-XL

Front special frame for fruit trees equipped with 1 in-row weeder.

Designed for the tillage and weeding of fruit and olive trees rows-formed.

in high tensile

steel.

Easy sensor adjustment.

Hydraulic lifting.

Extendable hoses

holder

wheels Hydraulic extension 1,2 m directly to the tractor.

Fast and easy installation

Floating and self-

leveling system.

1 MODEL

MODEL

# X-TREME

Single-edged frame equipped with in-row weeder and adaptable to the front of any tractor. Ideal for working in plantations with slopes, ridges or terraces. It adjusts millimetrically to the terrain thanks to its flotation system and the multipositional support wheel.

rod height adiustable.

1

MODEL

Strong frame

and robotic