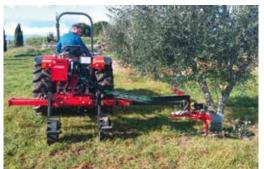

# **ID-NAMIC**

Reversible and extendable frame with undervine weeder to 3P hitching, perfect to tillage and weeding between plants rows.

In-row weeders to be mount on the right side of the tractor between wheels. Easy disassembly and adjustable on height, width and angle.

6

MODELS

Electrohydraulic in-row weeder adaptable to all frames or cultivators for mechanical weeding or tillage inside rows (mainly vineyards and fruit trees).