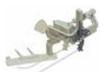

In-row weeders to be mount on the right side of the tractor between wheels. Easy disassembly and adjustable on height, width and angle.

6

MODELS

Electrohydraulic in-row weeder adaptable to all frames or cultivators for mechanical weeding or tillage inside rows (mainly vineyards and fruit trees).