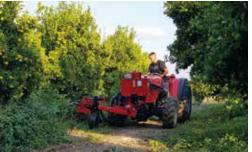

In-row weeders to be mount on the right side of the tractor between wheels. Easy disassembly and adjustable on height, width and angle.

6

MODELS

Electrohydraulic in-row weeder adaptable to all frames or cultivators for mechanical weeding or tillage inside rows (mainly vineyards and fruit trees).