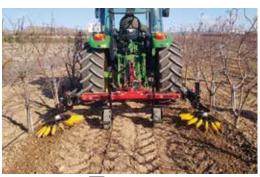

# **ID-NAMIC**

Reversible and extendable frame with undervine weeder to 3P hitching, perfect to tillage and weeding between plants rows.

# ID-ROLL

Reversible frame with fingerhoe and star roller. Design for a perfect elimination of small weeds between plants formed in rows.

adjustable.

Self-supporting

2 in 1 Radial and parallelogram system in row weeders.