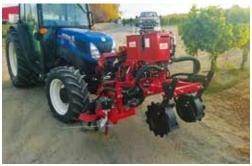

# **ID-NAMIC**

Reversible and extendable frame with undervine weeder to 3P hitching, perfect to tillage and weeding between plants rows.

# ID-ROLL

Reversible frame with fingerhoe and star roller. Design for a perfect elimination of small weeds between plants formed in rows.

adjustable.

Self-supporting

2 in 1 Radial and parallelogram system in row weeders.