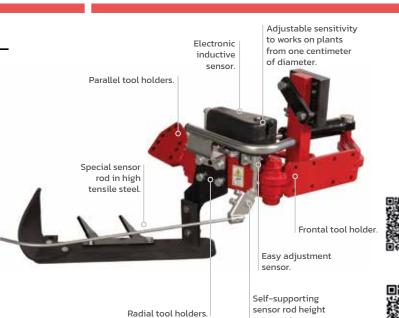

### Exclusivity

- The exclusive undervine weeder that combines the "parallelogram-radial" movement.
- Faster, safer and endowed with unmatched versatility thanks to its triple tool holder.
- The adjustable and progressive electronic sensor allows a safe working under plants from 1 cm diameter, the parallelogram moves at right time to save the plant.

sensor height

adjustable

# FRONT-XL

Front special frame for fruit trees equipped with 1 in-row weeder.

Designed for the tillage and weeding of fruit and olive trees rows-formed.

in high tensile

steel.

Easy sensor adjustment.

Hydraulic lifting.

rod height adiustable.

1

MODEL

Strong frame

and robotic