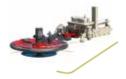

# ID-ROLL

Reversible frame with fingerhoe and star roller. Design for a perfect elimination of small weeds between plants formed in rows.

adjustable.

Self-supporting

2 in 1 Radial and parallelogram system in row weeders.