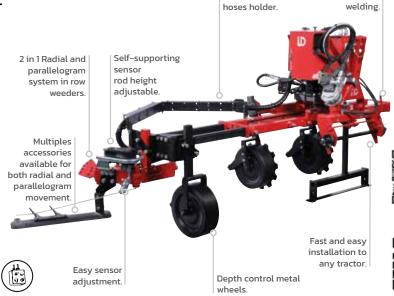

# ID-ROLL

Reversible frame with fingerhoe and star roller. Design for a perfect elimination of small weeds between plants formed in rows.

adjustable.

Self-supporting

2 in 1 Radial and parallelogram system in row weeders.

sensor height

adjustable

# FRONT-XL

Front special frame for fruit trees equipped with 1 in-row weeder.

Designed for the tillage and weeding of fruit and olive trees rows-formed.

in high tensile

steel.

Easy sensor adjustment.

Hydraulic lifting.

Extendable hoses

holder

wheels Hydraulic extension 1,2 m directly to the tractor.

Fast and easy installation

Floating and self-

leveling system.

1 MODEL

MODEL

### Exclusivity

- The exclusive undervine weeder that combines the "parallelogram-radial" movement.
- Faster, safer and endowed with unmatched versatility thanks to its triple tool holder.
- The adjustable and progressive electronic sensor allows a safe working under plants from 1 cm diameter, the parallelogram moves at right time to save the plant.