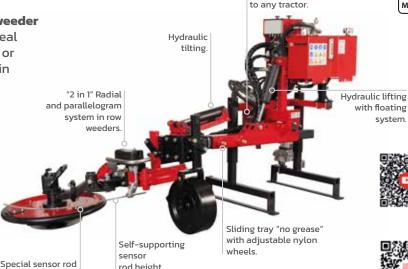

sensor height

adjustable

# FRONT-XL

Front special frame for fruit trees equipped with 1 in-row weeder.

Designed for the tillage and weeding of fruit and olive trees rows-formed.

in high tensile

steel.

Easy sensor adjustment.

Hydraulic lifting.

Extendable hoses

holder

wheels Hydraulic extension 1,2 m directly to the tractor.

Fast and easy installation

Floating and self-

leveling system.

1 MODEL

MODEL

with floating system.

Swivel

rod height adiustable.

1

MODEL

Strong frame

and robotic