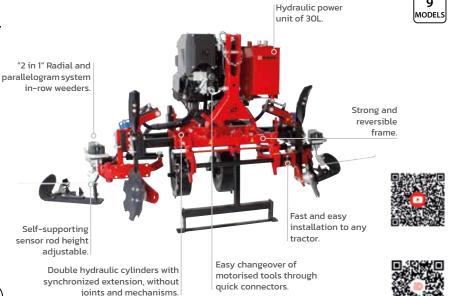

# **ID-NAMIC**

Reversible and extendable frame with undervine weeder to 3P hitching, perfect to tillage and weeding between plants rows.

# ID-ROLL

Reversible frame with fingerhoe and star roller. Design for a perfect elimination of small weeds between plants formed in rows.

adjustable.

Self-supporting

2 in 1 Radial and parallelogram system in row weeders.

sensor height

adjustable

Extendable hoses

holder

wheels Hydraulic extension 1,2 m directly to the tractor.

Fast and easy installation

Floating and self-

leveling system.

1 MODEL

MODEL

rod height adiustable.

1

MODEL

Strong frame

and robotic