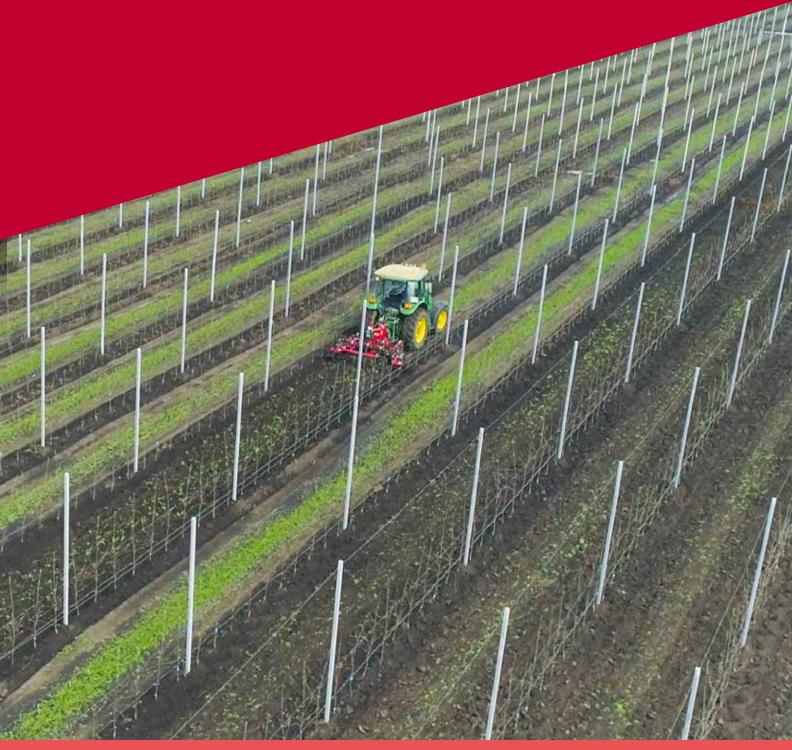

# **UNDERVINE WEEDING**

In-row weeders to be mount on the right side of the tractor between wheels. Easy disassembly and adjustable on height, width and angle.

6

MODELS

Electrohydraulic in-row weeder adaptable to all frames or cultivators for mechanical weeding or tillage inside rows (mainly vineyards and fruit trees).