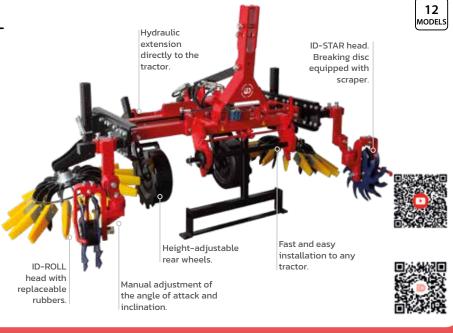

# ID-ROLL

Reversible frame with fingerhoe and star roller. Design for a perfect elimination of small weeds between plants formed in rows.

adjustable.

Self-supporting

2 in 1 Radial and parallelogram system in row weeders.

Extendable hoses

holder

wheels Hydraulic extension 1,2 m directly to the tractor.

Fast and easy installation

Floating and self-

leveling system.

1 MODEL

MODEL