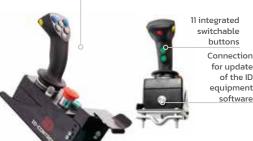

### The multifunction joystick

Allows both to electronically manage and control all ID DAVID machines equipped with our smart control system: ID-PLUS

ID-BASIC

- · In-row weeder control + 1 additional electrohydraulic function.
- · Not allowed any updates of electrohydraulic functions.

for update of the ID equipment software

Retractable extra cleaner for blade

Blade shovel