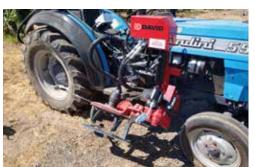

In-row weeders to be mount on the right side of the tractor between wheels. Easy disassembly and adjustable on height, width and angle.

6

MODELS

Electrohydraulic in-row weeder adaptable to all frames or cultivators for mechanical weeding or tillage inside rows (mainly vineyards and fruit trees).