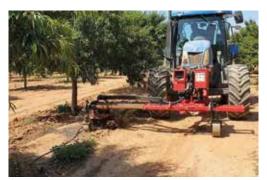

In-row weeders to be mount on the right side of the tractor between wheels. Easy disassembly and adjustable on height, width and angle.

6

MODELS

Electrohydraulic in-row weeder adaptable to all frames or cultivators for mechanical weeding or tillage inside rows (mainly vineyards and fruit trees).