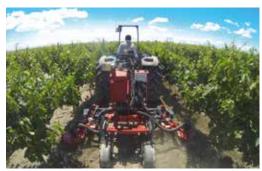

In-row weeders to be mount on the right side of the tractor between wheels. Easy disassembly and adjustable on height, width and angle.

6

MODELS

Electrohydraulic in-row weeder adaptable to all frames or cultivators for mechanical weeding or tillage inside rows (mainly vineyards and fruit trees).

# ID-ROLL

Reversible frame with fingerhoe and star roller. Design for a perfect elimination of small weeds between plants formed in rows.

adjustable.

Self-supporting

2 in 1 Radial and parallelogram system in row weeders.