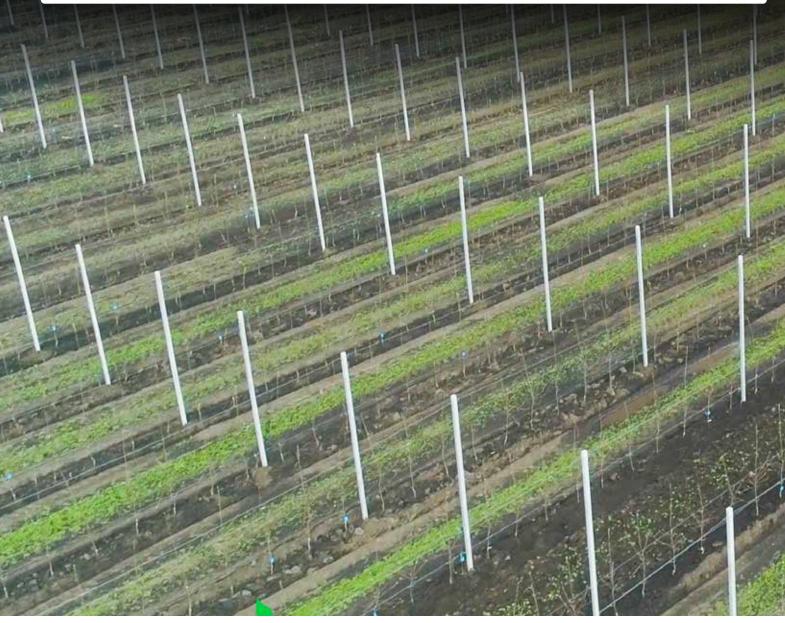

# **UNDERVINE WEEDING**

# **ID-FRONT**

Front and extendable in-row holder frame adaptable to any tractor without the front 3rd PTO linkage, designed for tillage and weeding inside plants.

Extendable in-row weeder frame for the simultaneous maintenance of cover crop in the central row and weeding inside plants.

In-row weeders to be mount on the right side of the tractor between wheels. Easy disassembly and adjustable on height, width and angle.

6

MODELS

Electrohydraulic in-row weeder adaptable to all frames or cultivators for mechanical weeding or tillage inside rows (mainly vineyards and fruit trees).