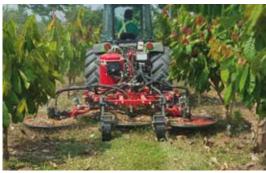

In-row weeders to be mount on the right side of the tractor between wheels. Easy disassembly and adjustable on height, width and angle.

6

MODELS

Electrohydraulic in-row weeder adaptable to all frames or cultivators for mechanical weeding or tillage inside rows (mainly vineyards and fruit trees).

# ID-ROLL

Reversible frame with fingerhoe and star roller. Design for a perfect elimination of small weeds between plants formed in rows.

adjustable.

Self-supporting

2 in 1 Radial and parallelogram system in row weeders.

### Exclusivity

- The exclusive undervine weeder that combines the "parallelogram-radial" movement.
- Faster, safer and endowed with unmatched versatility thanks to its triple tool holder.
- The adjustable and progressive electronic sensor allows a safe working under plants from 1 cm diameter, the parallelogram moves at right time to save the plant.